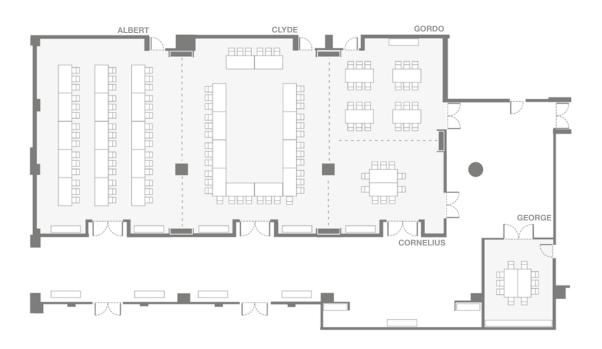

## meetings & events VENUE CAPABILITIES

|                    |               |       | 1014 | /\(    | M           | 4    | 0011      | OF MOE            |
|--------------------|---------------|-------|------|--------|-------------|------|-----------|-------------------|
|                    | AREA<br>SQFT. | RECEP | BANC | OREGIN | NT<br>THEAT | CLAS | SPRC COMP | ERENCE<br>U.SHAPE |
| ALBERT             | 1,175         | 100   | 60   | 36     | 100         | 60   | 36        | 36                |
| CLYDE              | 1,283         | 100   | 60   | 36     | 100         | 60   | 36        | 36                |
| ALBERT & CLYDE     | 2,458         | 200   | 120  | 72     | 175         | 108  | 60        | 50                |
| GORDO              | 536           | 40    | 20   | 14     | 22          | 24   | 18        | 18                |
| CORNELIUS          | 568           | 40    | 20   | 14     | 22          | 24   | 18        | 18                |
| GORDO & CORNELIUS  | 1,104         | 100   | 60   | 36     | 100         | 60   | 36        | 30                |
| BALLROOM           | 3,800         | 320   | 210  | 126    | 285         | 234  | 78        | 60                |
| GEORGE             | 300           | -     | 10   | -      | 15          | 10   | 10        | 8                 |
| ROOFTOP PAVILLION  | 3,000         | 300   | 200  | -      | -           | -    | -         | -                 |
| BUNGALOW POOL      | 5,000         | 600   | 300  | -      | -           | -    | _         | -                 |
| MONKEY BAR TERRACE | 1,000         | 75    | _    | -      | -           | -    | _         | -                 |
| BOND               | 10,000        | 700   | -    | -      | -           | -    | -         | -                 |
| PRIVILEGE          | 4,000         | 400   | 200  | -      | -           | -    | -         | -                 |
| BEACH              | -             | 600   | 600  | -      | -           | -    | -         | -                 |